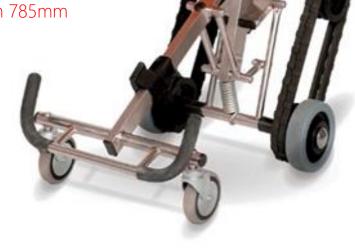

Designed and manufactured in the UK

Folds flat for wall mounting

Wheelchair, up and downstairs transportation

• Carry facility for going upstairs and over obstructions

Easy to operate

Fixed four-wheel operation

## Stored:

Height 1140mm Width 465mm Depth 400mm Deployed:

Height 1470mm Width 465mm Depth 785mm

Safe working load: