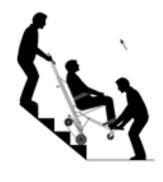

## **GLOBEX SPIRAL EVACUATION CHAIR**

RAISING AWARENESS – IMPROVING STANDARDS

The GLOBEX SPIRAL EVACUATION CHAIR is one of the only evacuation chairs designed especially for spiral staircases or bends in a staircase that enables two people to evacuate a mobility impaired person safely and easily up and downstairs in the event of an emergency or when lifts cannot be used and can also be carried upstairs or over obstructions.

Designed and manufactured in the UK

Folds flat for wall mounting

Wheelchair, up and downstairs transportation

• Carry facility for going upstairs and over obstructions

Easy to operate

Fixed four-wheel operation